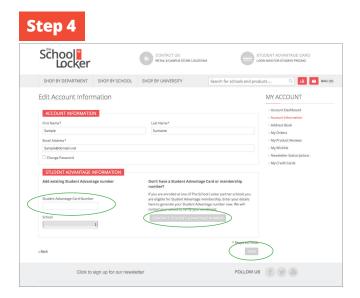

DEFAULT SHIPPING ADDRESS

You will be re-directed to the My Dashboard page.

Click on the **STUDENT ADVANTAGE CARD NUMBER** button.

You will be re-directed to the Edit Account Information page.

*If you DO have a Student Advantage Number* enter it in the *Student Advantage Card Number* field and press **SAVE**.

*If you DON'T have a Student Advantage Number* click on GENERATE STUDENT ADVANTAGE NUMBER button.

A pop-up window will appear. Complete your details including Parent/Guardian Name, Email Address, Student Name, School and Year Level. Click **SUBMIT**.

This will immediately assign your Student Advantage Number to your account. Click **SAVE** and you will see Student Advantage Pricing each time you login.