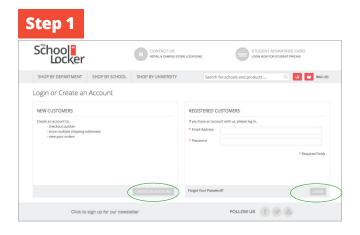

#### Are you a new customer?

Click CREATE AN ACCOUNT and go to Step 2.

# Do you have an account but need to set up your Student Advantage Membership?

**Login** to your account using the *Registered Customers* form Refer to **Step 3** instructions.

| School Locker                                                                                                 | CONTACT US<br>RETAL & CAMPUS STORE LO |                                                                                                                                                                   | DVANTAGE CARD<br>R STUDENT PRICING |
|---------------------------------------------------------------------------------------------------------------|---------------------------------------|-------------------------------------------------------------------------------------------------------------------------------------------------------------------|------------------------------------|
| SHOP BY DEPARTMENT SHOP BY SCHOOL SHO                                                                         | BY UNIVERSITY                         | Search for schools and products                                                                                                                                   | Q 🔐 🧰 BAG: (                       |
| Create an Account                                                                                             |                                       |                                                                                                                                                                   |                                    |
| PERSONAL INFORMATION                                                                                          |                                       |                                                                                                                                                                   |                                    |
| First Name*                                                                                                   |                                       | t Name*                                                                                                                                                           |                                    |
| Email Address*                                                                                                | 1.                                    |                                                                                                                                                                   |                                    |
| Sign Up for Newsletter                                                                                        |                                       |                                                                                                                                                                   |                                    |
| LOGIN INFORMATION                                                                                             |                                       |                                                                                                                                                                   |                                    |
| Password*                                                                                                     | Cor                                   | firm Password*                                                                                                                                                    |                                    |
| I'm not a robot                                                                                               |                                       |                                                                                                                                                                   |                                    |
| Student Advantage Card Number                                                                                 | ff you<br>Locke                       | r school is partnered with The School                                                                                                                             | 11000                              |
| Don't have a Student Advantage Card number?                                                                   |                                       | your Student Advantage Card number to:<br>- unlock exclusive student pricing                                                                                      | _                                  |
| Customers from our partner schools can generate a Student Advantage<br>Card number after creating an account. |                                       | <ul> <li>receive regular discounts and deals</li> <li>generate a rebate for your school</li> <li>ar Student Advantage information page for more detail</li> </ul> |                                    |
| Click the "Student Advantage Card Number" button on the My Dashboa<br>page after submitting this form.        |                                       | have not received your card Chat Live or contact us.                                                                                                              | 0.                                 |